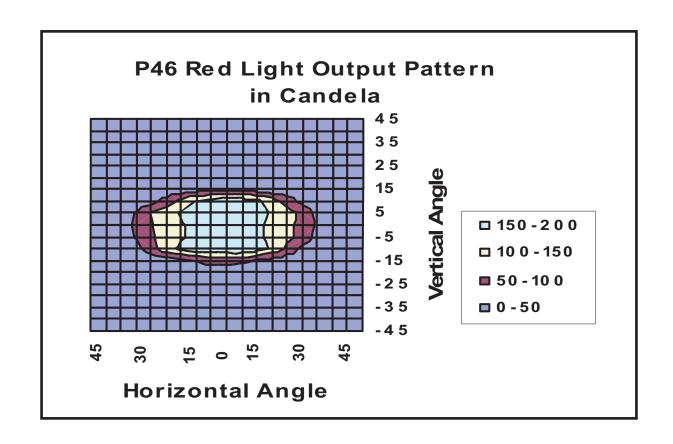

## **FEATURES / BENEFITS**

- High vibration resistance
- Longer life-25k hours
- Reduced current draw
- Transient voltage protected
- Durable hard coated polycarbonate lens
- Rugged cast aluminum housing
- 24 to 90 VDC operating range
- CO1 comes with screw terminals on rear of lamp
- CO3 comes with fast-on connections
- Rubber grommet included for enclosure seal
- Compatible with most existing fixtures
- High intensity red LED lamp
- Complies with the FRA lighting requirements as specified in CFR 49 part 221

## **APPLICATION**

The P46 LED rail car marker lamp is designed to surpass the operational and lifetime characteristics of the current incandescent sealed beam lamps that are currently used on a wide variety of rail car lighting fixtures. The vibration resistant design make these devices ideal for use in rail and rugged industrial applications. The lamp's aluminum housing combined with the hard coated polycarbonate lens provides durability that far exceeds the durability of the existing glass encased lamps. In addition the wide operating voltage range results in a lamp that is less susceptible to large voltage variances.