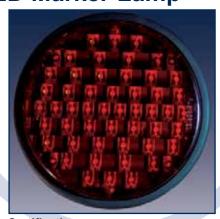

# **P46 SERIES** 5<sup>1</sup>/<sub>2</sub>" Round Rail Car **LED Marker Lamp**

Certification:

Federal Railroad Administration (FRA) - Part 221

## 5 ½" Round Rail Car LED Marker Lamp