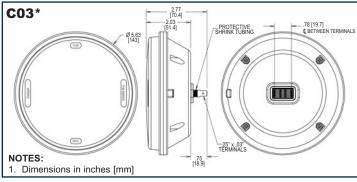

## **FEATURES / BENEFITS**

- High vibration resistance
- Longer life-25k hours
- Reduced current draw
- Transient voltage protected
- Durable hard coated polycarbonate lens
- Rugged cast aluminum housing
- 24 to 90 VDC operating range
- CO1 comes with screw terminals on rear of lamp
- CO3 comes with fast-on connections
- Rubber grommet included for enclosure seal
- Compatible with most existing fixtures
- High intensity red LED lamp
- Complies with the FRA lighting requirements as specified in CFR 49 part 221

## **SPECIFICATIONS**

| Part Number   | Description      | Typical Current   | Color |
|---------------|------------------|-------------------|-------|
| P46-1R05-C01  | 24 – 90 Volts DC | 500 mAmps@ 36 VDC | RED   |
| P46-1R05-C03* | 24 – 90 Volts DC | 500 mAmps@ 36 VDC | RED   |

fast-on connections