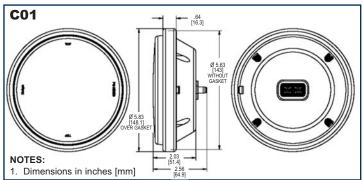

## **FEATURES / BENEFITS**

- High vibration resistance
- Longer life-25k hours
- Reduced current draw
- Transient voltage protected
- Durable hard coated polycarbonate lens
- Rugged cast aluminum housing
- 24 to 90 VDC operating range
- CO1 comes with screw terminals on rear of lamp
- CO3 comes with fast-on connections
- Rubber grommet included for enclosure seal
- Compatible with most existing fixtures
- High intensity red LED lamp
- Complies with the FRA lighting requirements as specified in CFR 49 part 221

## **SPECIFICATIONS**

| Part Number   | Description      | Typical Current   | Color |
|---------------|------------------|-------------------|-------|
| P46-1R05-C01  | 24 – 90 Volts DC | 500 mAmps@ 36 VDC | RED   |
| P46-1R05-C03* | 24 – 90 Volts DC | 500 mAmps@ 36 VDC | RED   |