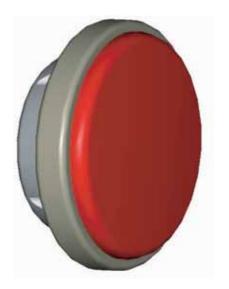

# **P46 SERIES** 5<sup>1</sup>/<sub>2</sub>" Round Rail Car **LED Marker Lamp**

Certification:

Federal Railroad Administration (FRA) - Part 221

## **FEATURES / BENEFITS**

- High vibration resistance
- Longer life-25k hours
- Reduced current draw
- Transient voltage protected
- Durable hard coated polycarbonate lens
- Rugged cast aluminum housing
- 24 to 90 VDC operating range
- CO1 comes with screw terminals on rear of lamp
- CO3 comes with fast-on connections
- Rubber grommet included for enclosure seal
- Compatible with most existing fixtures
- High intensity red LED lamp
- Complies with the FRA lighting requirements as specified in CFR 49 part 221

## **APPLICATION**

The P46 LED rail car marker lamp is designed to surpass the operational and lifetime characteristics of the current incandescent sealed beam lamps that are currently used on a wide variety of rail car lighting fixtures. The vibration resistant design make these devices ideal for use in rail and rugged industrial applications. The lamp's aluminum housing combined with the hard coated polycarbonate lens provides durability that far exceeds the durability of the existing glass encased lamps. In addition the wide operating voltage range results in a lamp that is less susceptible to large voltage variances.